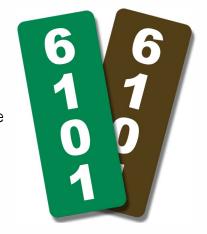

## REFLECTIVE ADDRESS SIGN ORDER FORM

| Order Date:               | Taken By:             |                               |
|---------------------------|-----------------------|-------------------------------|
| Name:                     |                       |                               |
| Address:                  |                       |                               |
| City / State / Zip:       |                       | <del></del>                   |
| Phone: ( )                | ·                     |                               |
| Numbers to Appear on Sign | (5 Max):              |                               |
| Special Markings:         |                       |                               |
|                           |                       |                               |
| ○ BROWN SIGN              | O VERTICAL MOUNTING   | DELIVER & INSTALL (No Charge) |
| GREEN SIGN                | O HORIZONTAL MOUNTING | O PICK-UP                     |

**COST:** \$20 (Green Sign) • \$25 (Brown Sign)

Please provide exact change. Unfortunately, we cannot accept credit cards.

**PAYMENT:** Due at time of order with a check made out to Miami Township. You don't need to reside in Miami Township in order to purchase a sign.